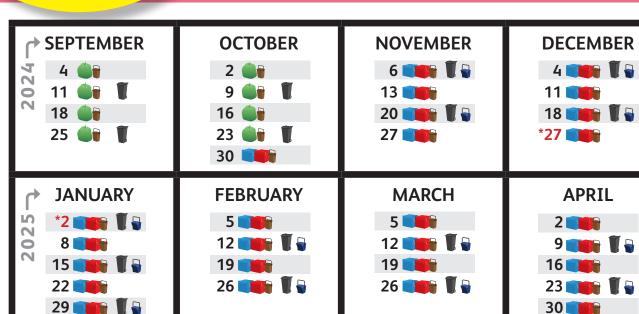

Your collection day is

WEDNESDAY

Put your containers on the kerbside on Tuesday after 4:30pm. Remember to bring your containers back in after they are emptied.

Collected **WEEKLY** 

**GENERAL WASTE >** 

Collected **FORTNIGHTLY** 

**MIXED GLASS >** 

Collected **FORTNIGHTLY** 

Download the Cardiff GOV App

JUNE

11

25

Food waste attracts animals such as rats and gulls when placed in your containers!

To help keep the streets clean and tidy, keep your food waste secure inside your lockable kerbside caddy, and rinse tin cans or plastic ready meal trays before putting them in containers.

## **MOVING** OUT?

Find out how to get rid of any extra waste

MAY

21

14

28