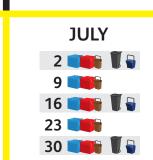

Your collection day is

WEDNESDAY

Put your containers on the kerbside on Tuesday after 4:30pm. Remember to bring your containers back in after they are emptied.

Collected **WEEKLY** 

**GENERAL WASTE >** 

Collected **FORTNIGHTLY** 

**MIXED GLASS >** 

Collected **FORTNIGHTLY** 

Download the Cardiff GOV App

JUNE

11

25

Food waste attracts animals such as rats and gulls when placed in your containers!

To help keep the streets clean and tidy, keep your food waste secure inside your lockable kerbside caddy, and rinse tin cans or plastic ready meal trays before putting them in containers.

## **MOVING** OUT?

Find out how to get rid of any extra waste

MAY

21

14

28