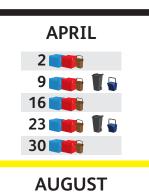

Your collection day is

WEDNESDAY

Put your containers on the kerbside on Tuesday after 4:30pm. Remember to bring your containers back in after they are emptied.

Collected **WEEKLY** 

**GENERAL WASTE >** 

Collected **FORTNIGHTLY** 

**MIXED GLASS >** 

Collected **FORTNIGHTLY** 

Download the Cardiff GOV App

JUNE

11

25

Food waste attracts animals such as rats and gulls when placed in your containers!

To help keep the streets clean and tidy, keep your food waste secure inside your lockable kerbside caddy, and rinse tin cans or plastic ready meal trays before putting them in containers.

## **MOVING** OUT?

Find out how to get rid of any extra waste

MAY

21

14

28