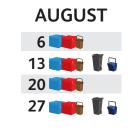

Your collection day is

WEDNESDAY

Put your containers on the kerbside on Tuesday after 4:30pm. Remember to bring your containers back in after they are emptied.

Collected **WEEKLY** 

**GENERAL WASTE >** 

Collected **FORTNIGHTLY** 

**MIXED GLASS >** 

Collected **FORTNIGHTLY** 

Download the Cardiff GOV App

JUNE

11

25

Food waste attracts animals such as rats and gulls when placed in your containers!

To help keep the streets clean and tidy, keep your food waste secure inside your lockable kerbside caddy, and rinse tin cans or plastic ready meal trays before putting them in containers.